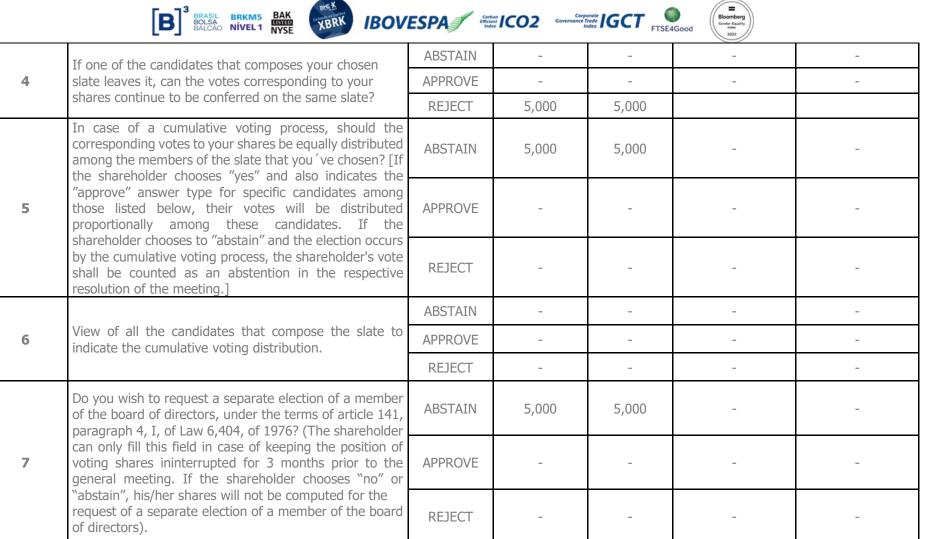

KBRK IBOVESPA States ICO2 Corporate IGCT OF FISE4Good

| 8                                                                                                                                                                                                                                                                                                                                                                                                                                                                                                      | In the event that neither the holders of shares with voting rights nor the holders of preferred shares without voting rights or with restricted voting rights have reached, respectively, the quórum required in items I and II of §4 of article 141 of the Corporations Law, do you wish your vote to be added to the votes of the shares without voting rights in order to elect to the Board of Directors the candidate with the highest number of votes among all those who, as stated in this Bulletin, are running in the separate election? | ABSTAIN   | -          | -         | -          | - |
|--------------------------------------------------------------------------------------------------------------------------------------------------------------------------------------------------------------------------------------------------------------------------------------------------------------------------------------------------------------------------------------------------------------------------------------------------------------------------------------------------------|----------------------------------------------------------------------------------------------------------------------------------------------------------------------------------------------------------------------------------------------------------------------------------------------------------------------------------------------------------------------------------------------------------------------------------------------------------------------------------------------------------------------------------------------------|-----------|------------|-----------|------------|---|
|                                                                                                                                                                                                                                                                                                                                                                                                                                                                                                        |                                                                                                                                                                                                                                                                                                                                                                                                                                                                                                                                                    | APPROVE   | 5,000      | 5,000     | I          | - |
|                                                                                                                                                                                                                                                                                                                                                                                                                                                                                                        |                                                                                                                                                                                                                                                                                                                                                                                                                                                                                                                                                    | REJECT    | -          | -         | -          | - |
| Do you wish to request a separate election of a member<br>of the board of directors, under the terms of article 141,<br>paragraph 4, II, of Law 6,404, of 1976? (The shareholder<br>can only fill this field in case of keeping the position of<br>voting shares ininterrupted for 3 months prior to the<br>general meeting. If the shareholder chooses "no" or<br>"abstain", his/her shares will not be computed for the<br>request of a separate election of a member of the board<br>of directors). | ABSTAIN                                                                                                                                                                                                                                                                                                                                                                                                                                                                                                                                            | 1,121,244 | -          | 1,121,244 | -          |   |
|                                                                                                                                                                                                                                                                                                                                                                                                                                                                                                        | can only fill this field in case of keeping the position of<br>voting shares ininterrupted for 3 months prior to the<br>general meeting. If the shareholder chooses "no" or<br>"abstain", his/her shares will not be computed for the<br>request of a separate election of a member of the board                                                                                                                                                                                                                                                   |           | 36,551,731 | -         | 36,551,731 | - |
|                                                                                                                                                                                                                                                                                                                                                                                                                                                                                                        |                                                                                                                                                                                                                                                                                                                                                                                                                                                                                                                                                    | REJECT    | -          | -         | -          | - |
| <ul> <li>Nomination of candidates for the board of directors by preferred shareholders without voting rights or with restricted voting rights (shareholders can only fill this field in case of keeping the relevant shares ininterrupted for 3 months prior to the general meeting).</li> <li>RACHEL DE OLIVEIRA MAIA / PEDRO AGUIAR DE FREITAS</li> </ul>                                                                                                                                            | ABSTAIN                                                                                                                                                                                                                                                                                                                                                                                                                                                                                                                                            | -         | -          | -         | -          |   |
|                                                                                                                                                                                                                                                                                                                                                                                                                                                                                                        | field in case of keeping the relevant shares ininterrupted                                                                                                                                                                                                                                                                                                                                                                                                                                                                                         | APPROVE   | 37,644,377 | -         | 37,644,377 | - |
|                                                                                                                                                                                                                                                                                                                                                                                                                                                                                                        |                                                                                                                                                                                                                                                                                                                                                                                                                                                                                                                                                    | REJECT    | 28,598     | -         | 28,598     | - |